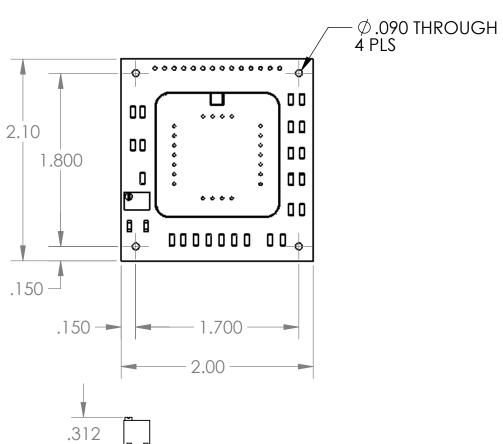

D

С

В

А



-0-0-

5

5

4

3

| UNLESS OTHERWISE SPECIFIED<br>DIMENSIONS ARE IN INCHES<br>TOLERANCES | THIS DRAWING AND INFORMATION CONTAINED THEREIN<br>INFORMATION, THE BORROWER AGREES THAT IT WILL NO<br>BORROWER OF THIS DOCUMENT HAS NOT SIGNED A CO |           |        |        |
|----------------------------------------------------------------------|-----------------------------------------------------------------------------------------------------------------------------------------------------|-----------|--------|--------|
|                                                                      | APPROVALS                                                                                                                                           |           |        | -AAA   |
| 1 PL DECIMALS ± .1